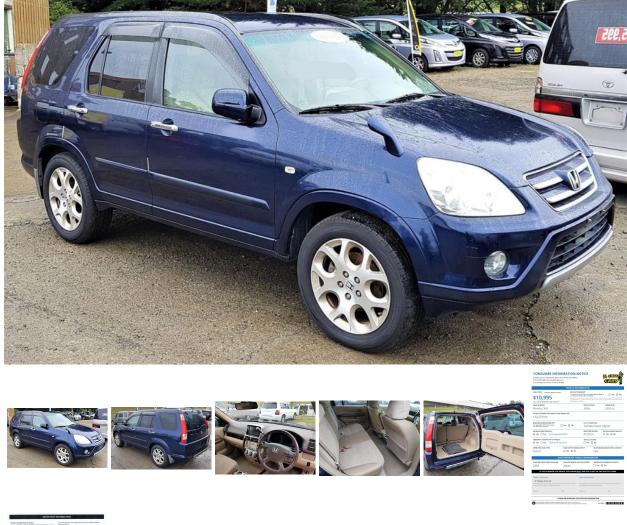

## Honda CR-V 2006

2.4ltr, Auto, Factory Alloy Wheel. Very smart looker

### **Specifications**

Stock Number: 9282 Year: 2006 Make: Honda Style: SUV : Internal Combustion Exterior Colour: Blue Seats: 5 Doors: 5 Transmission: Automatic CC Rating: 2350 Fuel Type: Petrol Kilometres: 132374