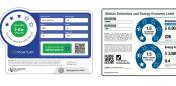

### **Fuel Saver & Safety Rating**

Fuel Economy: 9.4L per 100km

CO2 Emissions: 226 grams/km

Annual fuel cost of \$3,680 - Cost per year is an estimate based on petrol price of \$2.80 per litre and an average distance of 14000 km. Emissions and Energy Economy figures standardised to 3P WLTP. Rebate and Fee: